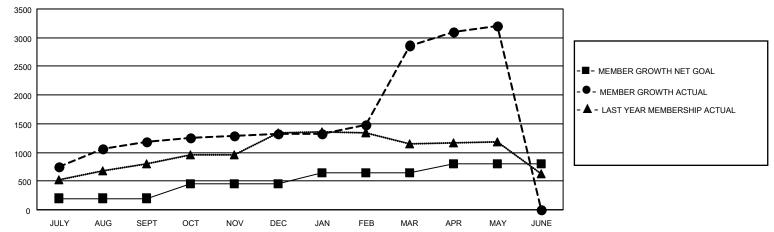

## GOALS AND ACTUAL MEMBERS CUMULATIVE

| DROPPED CLUBS: 5 |     | 282 CLUBS OF 398 ADDED 1 OR<br>MORE NEW MEMBERS | GENDER DISTRIBUTION                   |                |  |
|------------------|-----|-------------------------------------------------|---------------------------------------|----------------|--|
|                  |     | MONE NEW MEMBERS                                | MALE                                  | 6,755 (67.25%) |  |
|                  |     |                                                 | FEMALE                                | 3,290 (32.75%) |  |
| DROPPED MEMBERS  |     |                                                 | NON BINARY                            | 0 (0.00%)      |  |
|                  |     |                                                 | PREFER NOT TO ANSWER                  | 0 (0.00%)      |  |
| DECEASED         | 6   |                                                 |                                       |                |  |
| CLUB CANCELLED   | 69  | CLICK HERE FOR CUMULATIVE                       | TOTAL FAMILY UNIT MEMBERS             | 7,837          |  |
| OTHER            | 530 | MEMBERSHIP DATA                                 |                                       |                |  |
| TOTAL            | 605 |                                                 | FAMILY MEMBERS PAYING HALF DUES 5,730 |                |  |
|                  |     |                                                 |                                       |                |  |