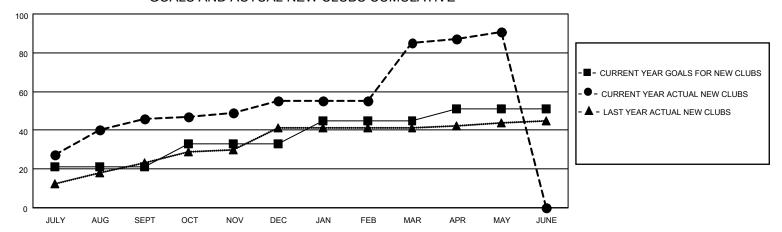

SHIP PROGRESS REPORT

LOCATION NEPAL District 325A1 Results as of: 5/31/2022

| Clubs RESULTS FOR 2021-2022 |    |    |   | Members RESULTS FOR 2021-2022 |     |      |     |
|-----------------------------|----|----|---|-------------------------------|-----|------|-----|
|                             |    |    |   |                               |     |      |     |
| JULY/AUG/SEPT               | 21 | 46 | 4 | JULY/AUG/SEPT                 | 200 | 1394 | 192 |
| OCT/NOV/DEC                 | 12 | 9  | 1 | OCT/NOV/DEC                   | 250 | 339  | 192 |
| JAN/FEB/MAR                 | 12 | 30 | 0 | JAN/FEB/MAR                   | 200 | 1663 | 115 |
| APR/MAY/JUNE                | 6  | 6  | 0 | APR/MAY/JUNE                  | 155 | 457  | 106 |

## GOALS AND ACTUAL NEW CLUBS CUMULATIVE



## GOALS AND ACTUAL MEMBERS CUMULATIVE



| DROPPED CLUBS: 5 |     | 282 CLUBS OF 398 ADDED 1 OR<br>MORE NEW MEMBERS | GENDER DISTRIBUTION                   |                |  |
|------------------|-----|-------------------------------------------------|---------------------------------------|----------------|--|
|                  |     | MONE NEW MEMBERS                                | MALE                                  | 6,755 (67.25%) |  |
|                  |     |                                                 | FEMALE                                | 3,290 (32.75%) |  |
| DROPPED MEMBERS  |     |                                                 | NON BINARY                            | 0 (0.00%)      |  |
|                  |     |